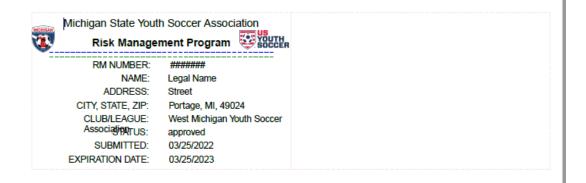

## How to access & print Risk Management ID

A Risk Management card reflects the expiration date of the background check component. Risk Management cards only become available to print once a background check has been processed and approved.

All coaches and managers should print and have access to their RM at all WMYSA events.

- 1. Log in to your GotSport account: <a href="mailto:system.gotsport.com">system.gotsport.com</a>
- 2. In the top-right corner of your screen, click the 'Profile' icon. This will take you to your Account Dashboard:
- 3. On your Dashboard, review the 'Requirements' associated with your Club(s). Look for the **Background Check** Requirement. Verify you have a green "Fulfilled" symbol next to your Background Check.
- 4. To access your Risk Management card, click on the green "Background Check" text. Your RM card should open in a new window or tab.