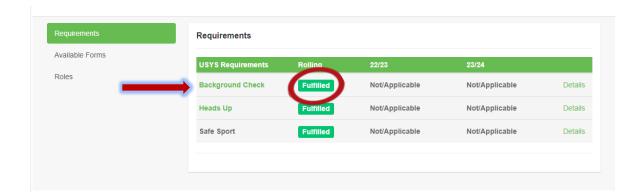

All coaches and managers should print and have access to their RM at all WMYSA events.

- 1. Log in to your GotSport account: <a href="mailto:system.gotsport.com">system.gotsport.com</a>
- 2. In the top-right corner of your screen, click the 'Profile' icon. This will take you to your Account Dashboard:
- 3. On your Dashboard, review the 'Requirements' associated with your Club(s). Look for the **Background Check** Requirement. Verify you have a green "Fulfilled" symbol next to your Background Check.
- 4. To access your Risk Management card, click on the green "Background Check" text. Your RM card should open in a new window or tab.